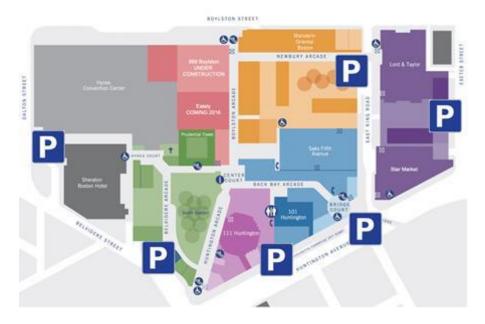

## Parking:

The Prudential Center parking garage is open 24 hours and is accessible from Ring Road, Huntington Avenue, Belvidere Street, Dalton Street, and Exeter Street.

Payment is accepted via Visa, Mastercard, American Express